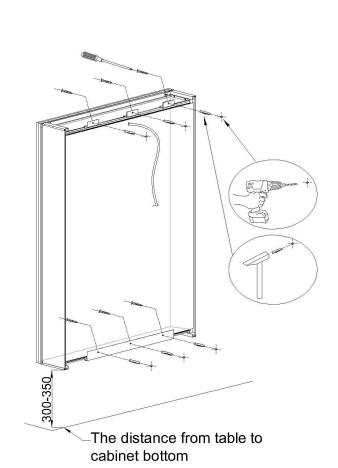

## Assembling Cabinet (See Images 1)

- 1. Fixing Bottom plate on the wall, make sure it is horizontal.
- 2. Put the cabinet on the bottom plate, and the bottom plate will lock the cabinet and support the cabinet
- 3. Then fixing the top plate, please note it must be horizontal.

#### **IMAGES 1**