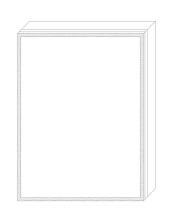

## Assembling Cabinet (See Images 1)

- 1. Fixing Bottom plate on the wall, make sure it is horizontal.
- 2. Put the cabinet on the bottom plate, and the bottom plate will lock the cabinet and support the cabinet
- 3. Then fixing the top plate, please note it must be horizontal.

#### **IMAGES 1**