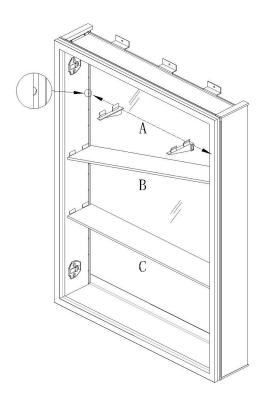

## Assembling Glass shelves (See Images 2)

- 1. Please fixing according A-B-C
- 2. Please note left-right shelf supports should be accordance
- 3. Glass shelf should be slope in the cabinet when fixing the supports. Then please press the glass make sure it firm

**IMAGES 2** 