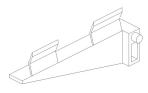

## Assembling Cabinet (See Images 1)

- 1. Fixing Bottom plate on the wall, make sure it is horizontal.
- 2. Put the cabinet on the bottom plate, and the bottom plate will lock the cabinet and support the cabinet
- 3. Then fixing the top plate, please note it must be horizontal.

#### **IMAGES 1**