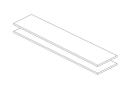

## Assembling Glass shelves (See Images 2)

- 1. Please fixing according A-B-C
- 2. Please note left-right shelf supports should be accordance
- 3. Glass shelf should be slope in the cabinet when fixing the supports. Then please press the glass make sure it firm

**IMAGES 2** 