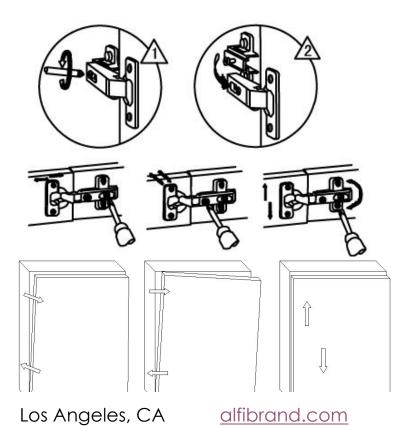

### Assemble & Disassemble & Adjust Hinge

The cabinet use clip hinge, assemble and disassemble is opposite. (See Images 3)

**IMAGES 3** 

323-732-4045