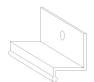

## Assembling Glass shelves (See Images 2)

- 1. Please fixing according A-B-C
- 2. Please note left-right shelf supports should be accordance
- 3. Glass shelf should be slope in the cabinet when fixing the supports. Then please press the glass make sure it firm

**IMAGES 2** 