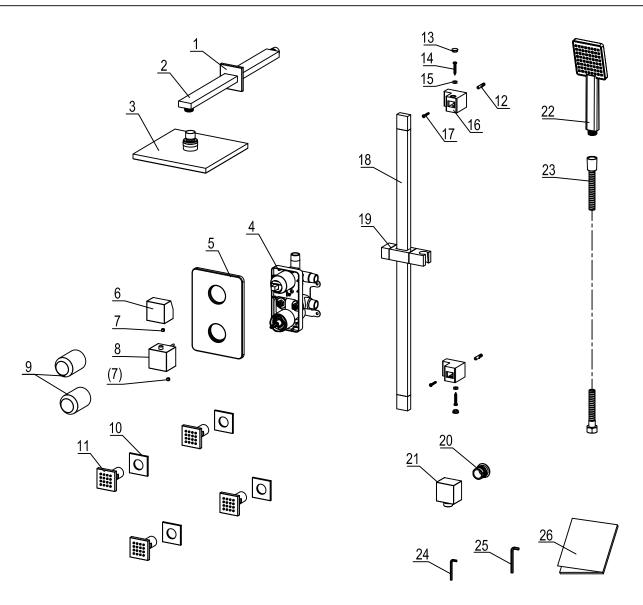

| Component            | Qty | Component               | Qty | Component               | Qty | Component         | Qty |
|----------------------|-----|-------------------------|-----|-------------------------|-----|-------------------|-----|
| 1.Decorative plate A | 1   | 8.Temperature handle    | 2   | 15.Plastic gasket       | 2   | 22.Hand shower    | 1   |
| 2.Shower arm         | 1   | 9.Plastic graud         | 1   | 16.Fixing hook          | 2   | 23.Shower hose    | 1   |
| 3.Overhead shower    | 1   | 10.Decorative plate C   | 2   | 17.Self-tapping screw B | 2   | 24.Allen wrench A | 1   |
| 4.Concealed body     | 1   | 11.Body spray           | 1   | 18.Sliding rail         | 1   | 25.Allen wrench B | 1   |
| 5.Decorative plate B | 1   | 12.Expansion plug       | 2   | 19.Shower hook          | 1   | 26.manual         | 1   |
| 6.Diverter handle    | 1   | 13.Litter cover         | 2   | 20.Connector lug        | 1   |                   |     |
| 7.Decorative plug    | 2   | 14.Self-tapping screw A | 2   | 21.Shower union         | 1   |                   |     |